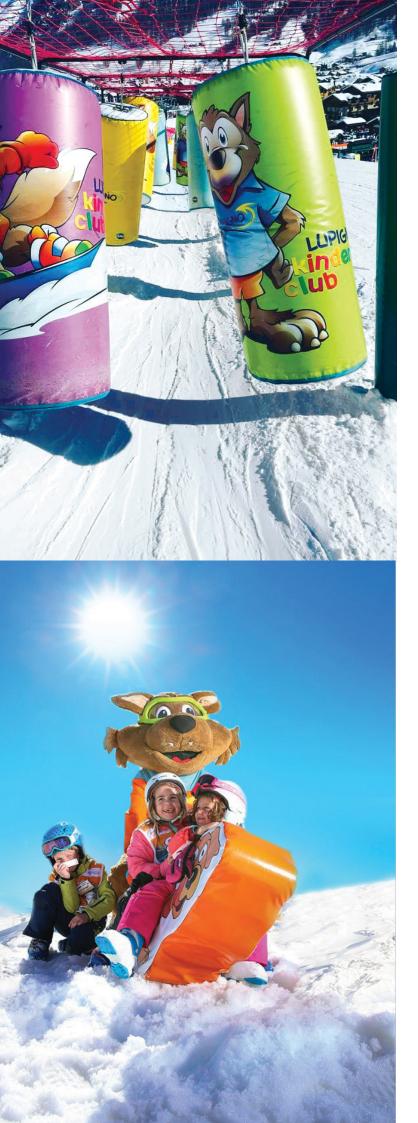

## **10 AREE ATTIVE GIOCO / SPORT**

ATTIVITÀ CONTEMPORANEE

KAMORI KANKO - SAPPORO GIAPPONE INSTALLAZIONE PIÙ LONTANA

Per GEA la discesa è miglioramento e adrenalina in sicurezza. L'animazione delle pendenze invoglia l'utente a ripetere il percorso e lo coinvolge in modo duraturo. Incuriosisce, crea novità, conferisce carattere e unicità al comprensorio.

Con i nostri progetti, siamo in grado di realizzare allestimenti temporanei o permanenti (su un prato o su una pista innevata) che consentano di provare emozioni di velocità, guida, gioco, in completa autonomia e favorendo il processo di crescita e di miglioramento nello sport. Lavoriamo in tutte le stagioni, su diverse pendenze, larghezze e lunghezze. Colline erbose o piste imbiancate. Il piacere è lo stesso.

In inverno, realizziamo allestimenti con ostacoli adatti a principianti e sciatori più esperti.

Elementi in grado di caratterizzare le piste creando maggiore interazione e aumentando il numero di passaggi. dimensioni Di grandi personalizzabili, che е si flettono, ruotano е possono essere abbinati a tunnel, curve paraboliche, spirali e salti. Oppure più piccoli, per percorsi didattici nei campi scuola e attraverso imparare il gioco i movimenti di base dello sci.

SUPER SLOPE

In estate, ricreiamo le stesse emozioni, su piste in erba naturale, sintetica e sterrati, con mezzi di discesa ideali per l'intrattenimento delle famiglie.

Giovani e adulti possono condividere esperienze di gioco e sport praticando lo snow tubing, utilizzando bob, special bikes e mini karts.