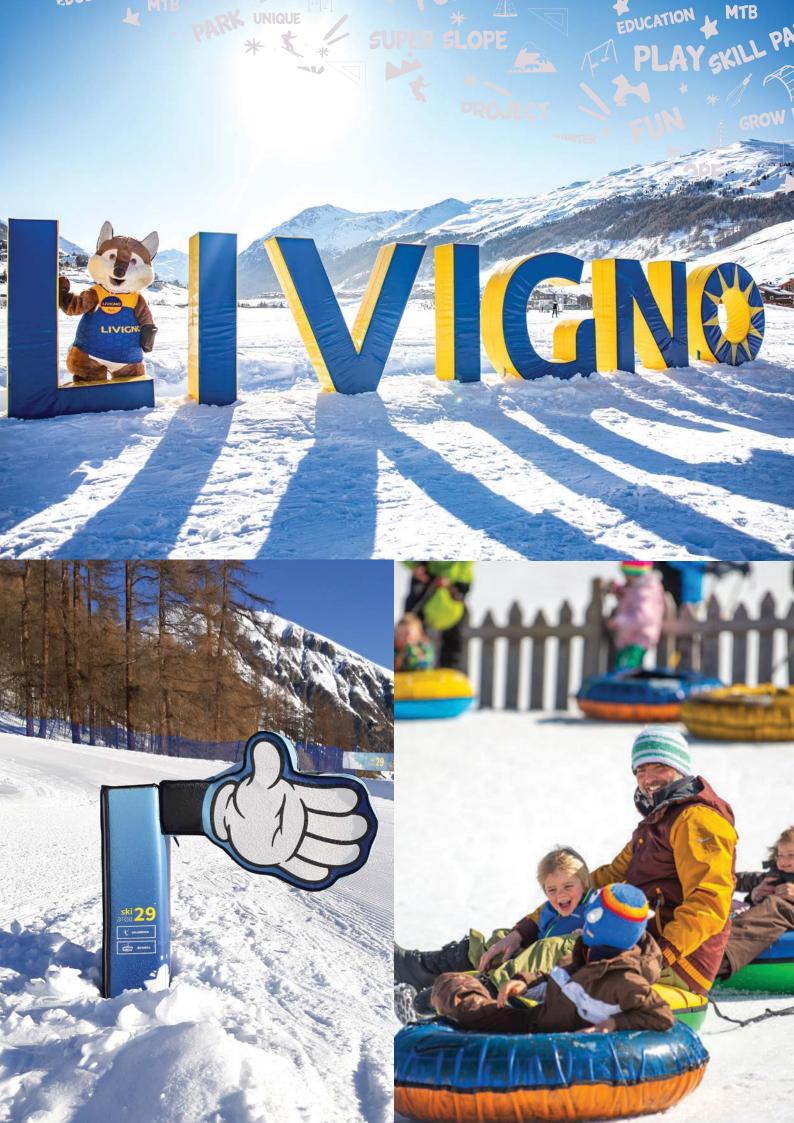

## **10 AREE ATTIVE GIOCO / SPORT**

ATTIVITÀ CONTEMPORANEE

KAMORI KANKO - SAPPORO GIAPPONE INSTALLAZIONE PIÙ LONTANA

Per GEA la discesa è miglioramento e adrenalina in sicurezza. L'animazione delle pendenze invoglia l'utente a ripetere il percorso e lo coinvolge in modo duraturo. Incuriosisce, crea novità, conferisce carattere e unicità al comprensorio.

Con i nostri progetti, siamo in grado di realizzare allestimenti temporanei o permanenti (su un prato o su una pista innevata) che consentano di provare emozioni di velocità, guida, gioco, in completa autonomia e favorendo il processo di crescita e di miglioramento nello sport. Lavoriamo in tutte le stagioni, su diverse pendenze, larghezze e lunghezze. Colline erbose o piste imbiancate. Il piacere è lo stesso.

In inverno, realizziamo allestimenti con ostacoli adatti a principianti e sciatori più esperti.

Elementi in grado di caratterizzare le piste creando maggiore interazione e aumentando il numero di passaggi. dimensioni Di grandi personalizzabili, che е si flettono, ruotano е possono essere abbinati a tunnel, curve paraboliche, spirali e salti. Oppure più piccoli, per percorsi didattici nei campi scuola e attraverso imparare il gioco i movimenti di base dello sci.

SUPER SLOPE

In estate, ricreiamo le stesse emozioni, su piste in erba naturale, sintetica e sterrati, con mezzi di discesa ideali per l'intrattenimento delle famiglie.

Giovani e adulti possono condividere esperienze di gioco e sport praticando lo snow tubing, utilizzando bob, special bikes e mini karts.