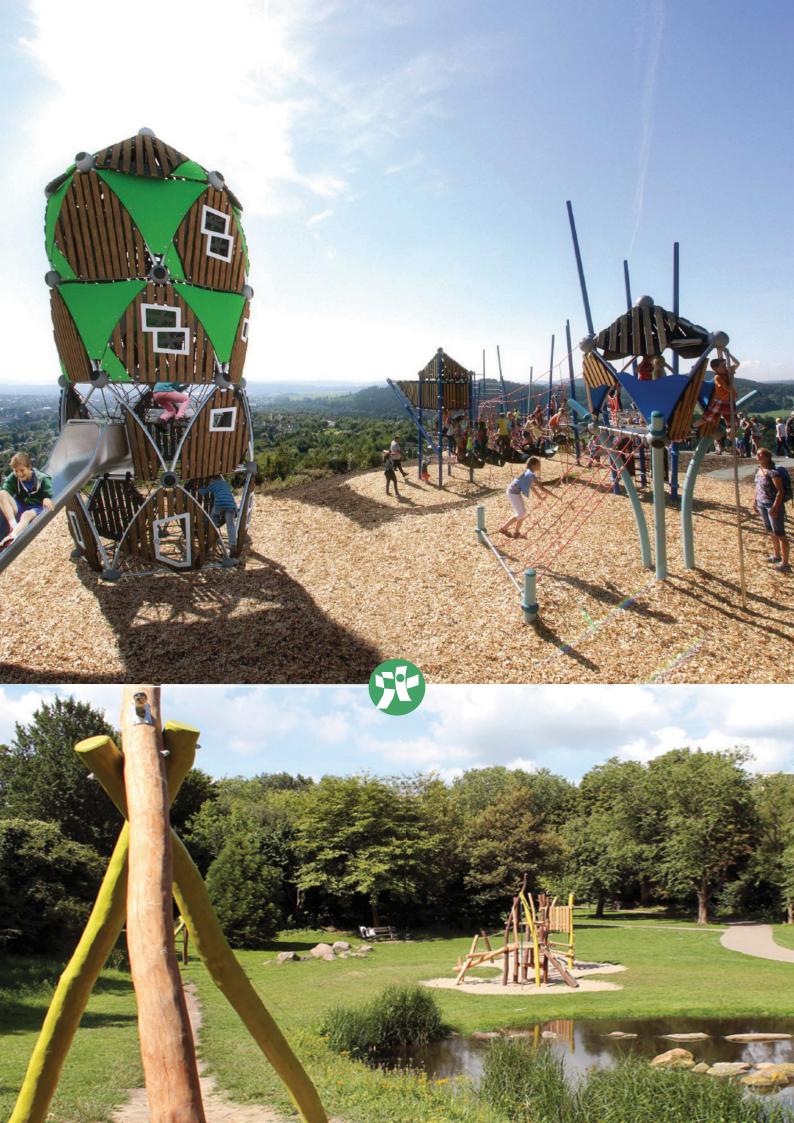

#### PERSONALIZZAZIONI

E GRAFICHE A TEMA PER UNA TOTALE CARATTERIZZAZIONE DI OGNI SINGOLO ELEMENTO

Per Gea l'esperienza in piano è socializzazione nel rispetto della natura. Progettiamo e realizziamo parchi integrati nel contesto e rispettosi dell'ambiente, in tutte le stagioni e le condizioni climatiche. Per noi ogni spazio aperto ha in sé le potenzialità per diventare un luogo unico, ideale per divertirsi, per giocare, per fare sport, per stare insieme.

Siamo in grado di proporre esperienze di divertimento sulla neve o su terreno erboso.

Studiamo gli spazi in funzione della massima fruibilità e per un ruolo attivo di chi li vive; i bambini più piccoli giocando scopriranno nuovi stimoli, i ragazzi e gli adulti potranno fare esercizio sico, allenarsi o confrontarsi con attività ricche di emozioni.

In estate e in inverno proponiamo soluzioni vincenti, per ogni tipo di utenza, per creare un'area ludica o uno spazio ricreativo interessante anche per ragazzi e adulti. Impianti gioco, percorsi avventura e per mountain

bike, percorsi benessere, palestre en plein air; in inverno kinderheim sulla neve con prodotti resistenti alle intemperie. Parchi natura in cui lo spazio è organizzato per offrire esperienze di crescita, in cui fare attività fisica е divertirsi imparando; il tutto con materiali di design, moderni е interattivi.