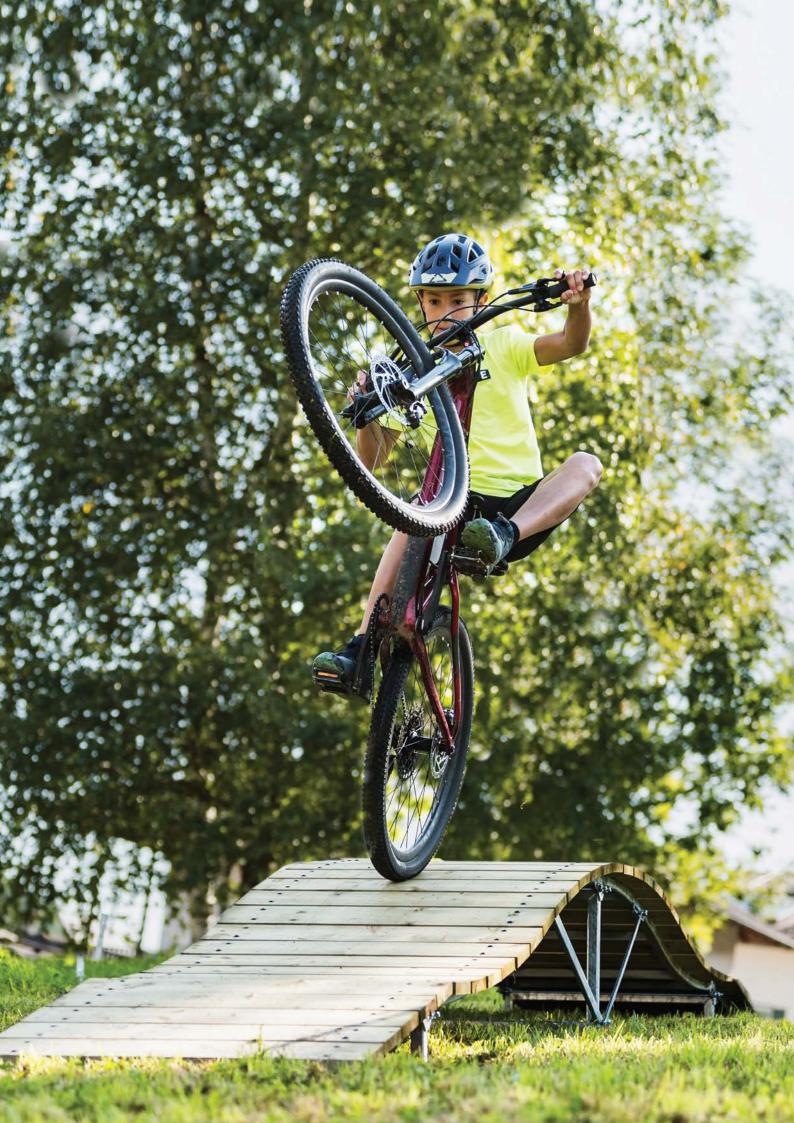

Per imparare al meglio a guidare la bicicletta, saper gestire situazioni improvvise, tipi di terreni vari e sconnesi e diverse inclinazioni. È necessario sperimentare in un contesto controllato molteplici situazioni di guida che difficilmente si incontrano in una strada di città o sulla pista ciclabile.

Gli skill park nascono proprio con questo obiettivo: migliorare la tecnica di guida bike. Gli skill park vengono utilizzati prevalentemente con scopi didattici, nei parchi gioco e nelle bike schools oppure posizionati all'interno di Trail Center e aree sportive per affinare la tecnica, migliorare le proprie performance e progredire nell'allenamento. Crea il percorso da mountain bike perfetto per te e adatto

al parco a disposizione grazie al design modulare delle nostre piattaforme. Gli ostacoli naturali spesso non sono sufficienti per dare vita a Bike Park e Trail Center veramente validi e divertenti. Per introdurre i partecipanti allo sport della bike in un modo semplice e tecnico, per affinare le capacità di guida prima di affrontare i percorsi in ambiente naturale, lo Skill Course è la scelta perfetta.