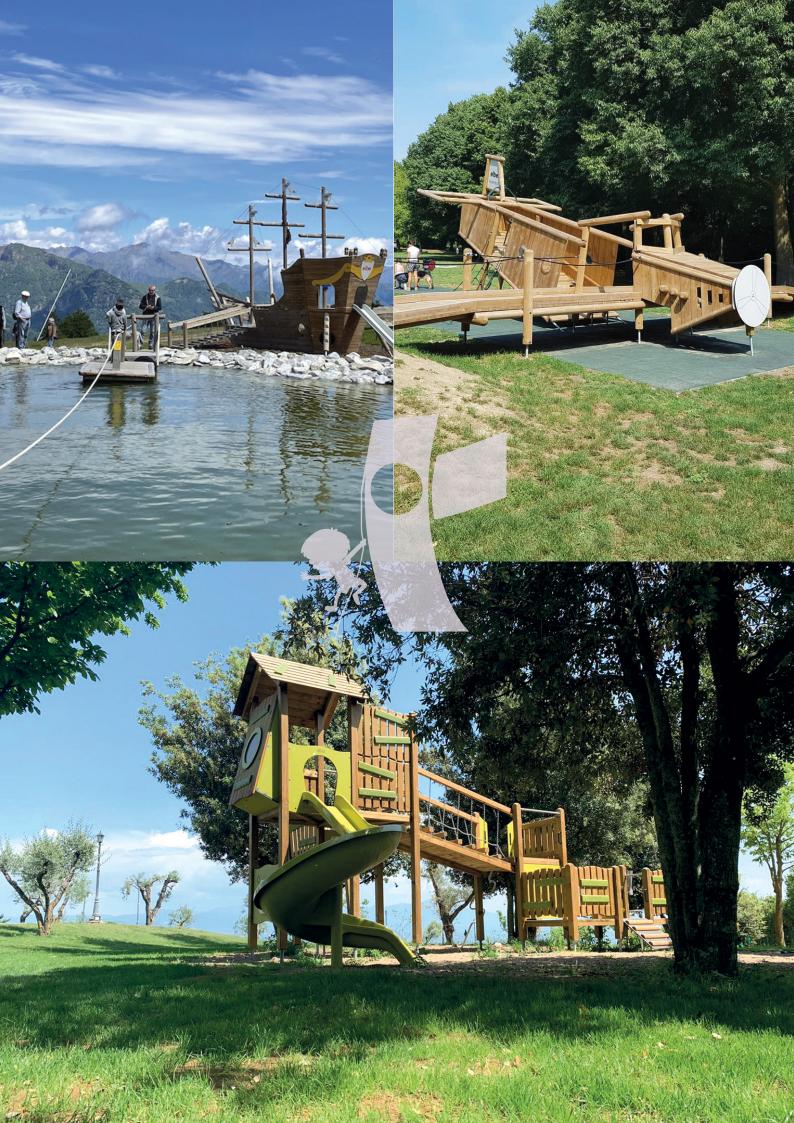

#### PERSONALIZZAZIONI

E GRAFICHE A TEMA PER UNA TOTALE CARATTERIZZAZIONE DI OGNI SINGOLO ELEMENTO

Per Gea l'esperienza in piano è socializzazione nel rispetto della natura. Progettiamo e realizziamo parchi integrati nel contesto e rispettosi dell'ambiente, in tutte le stagioni e le condizioni climatiche. Per noi ogni spazio aperto ha in sé le potenzialità per diventare un luogo unico, ideale per divertirsi, per giocare, per fare sport, per stare insieme.

Siamo in grado di proporre esperienze di divertimento sulla neve o su terreno erboso.

Studiamo gli spazi in funzione della massima fruibilità e per un ruolo attivo di chi li vive; i bambini più piccoli giocando scopriranno nuovi stimoli, i ragazzi e gli adulti potranno fare esercizio sico, allenarsi o confrontarsi con attività ricche di emozioni.

In estate e in inverno proponiamo soluzioni vincenti, per ogni tipo di utenza, per creare un'area ludica o uno spazio ricreativo interessante anche per ragazzi e adulti. Impianti gioco, percorsi avventura e per mountain

bike, percorsi benessere, palestre en plein air; in inverno kinderheim sulla neve con prodotti resistenti alle intemperie. Parchi natura in cui lo spazio è organizzato per offrire esperienze di crescita, in cui fare attività fisica е divertirsi imparando; il tutto con materiali di design, moderni е interattivi.