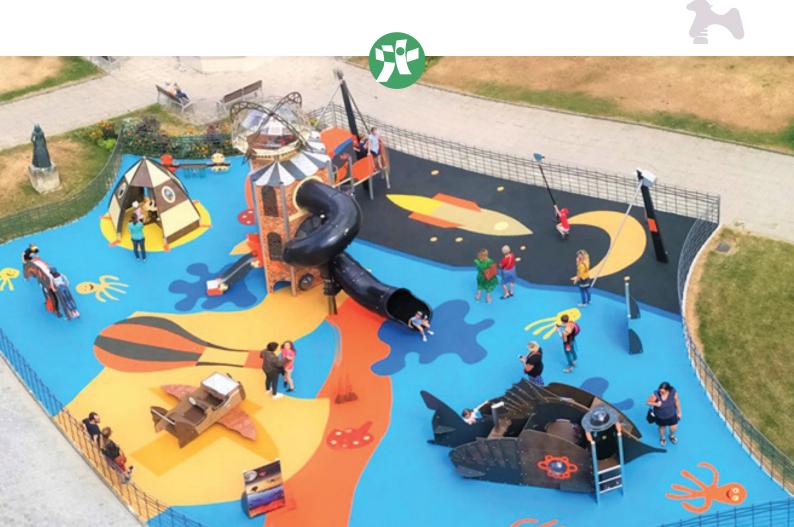

#### PERSONALIZZAZIONI

E GRAFICHE A TEMA PER UNA TOTALE CARATTERIZZAZIONE DI OGNI SINGOLO ELEMENTO

Per Gea l'esperienza in piano è socializzazione nel rispetto della natura. Progettiamo e realizziamo parchi integrati nel contesto e rispettosi dell'ambiente, in tutte le stagioni e le condizioni climatiche. Per noi ogni spazio aperto ha in sé le potenzialità per diventare un luogo unico, ideale per divertirsi, per giocare, per fare sport, per stare insieme.

Siamo in grado di proporre esperienze di divertimento sulla neve o su terreno erboso.

Studiamo gli spazi in funzione della massima fruibilità e per un ruolo attivo di chi li vive; i bambini più piccoli giocando scopriranno nuovi stimoli, i ragazzi e gli adulti potranno fare esercizio sico, allenarsi o confrontarsi con attività ricche di emozioni.

In estate e in inverno proponiamo soluzioni vincenti, per ogni tipo di utenza, per creare un'area ludica o uno spazio ricreativo interessante anche per ragazzi e adulti. Impianti gioco, percorsi avventura e per mountain

bike, percorsi benessere, palestre en plein air; in inverno kinderheim sulla neve con prodotti resistenti alle intemperie. Parchi natura in cui lo spazio è organizzato per offrire esperienze di crescita, in cui fare attività fisica е divertirsi imparando; il tutto con materiali di design, moderni е interattivi.