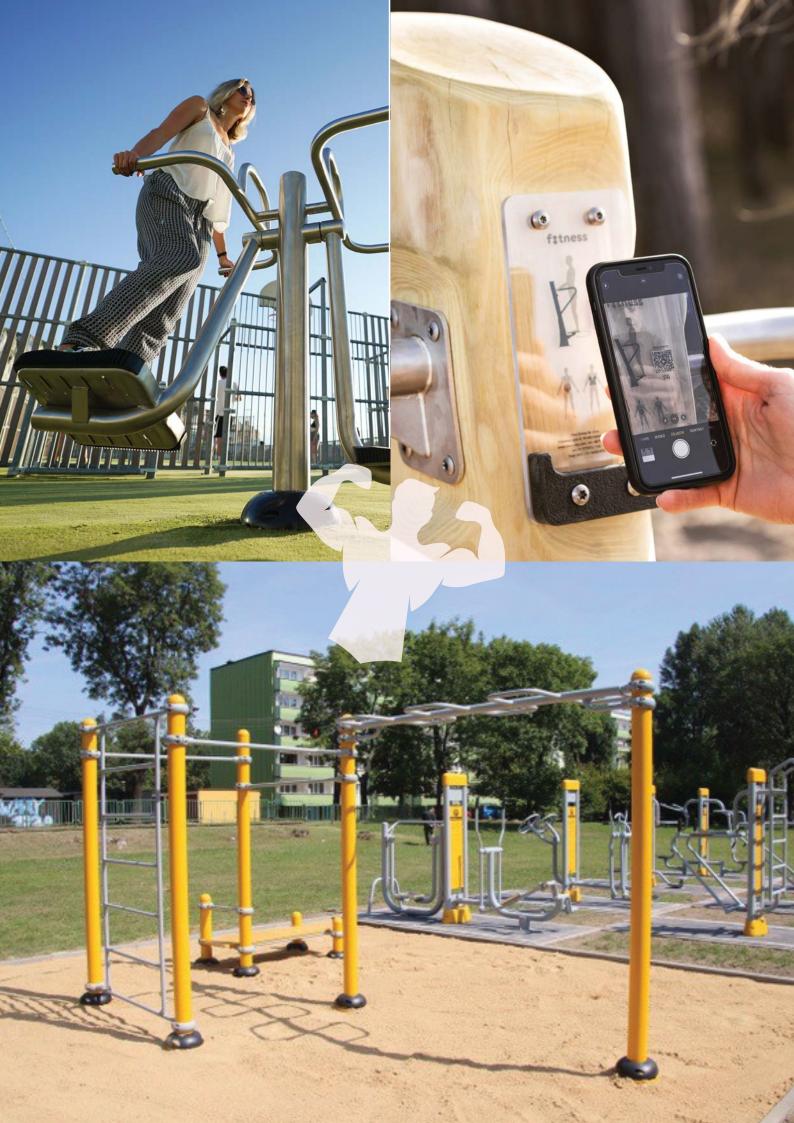

È per questo motivo che negli ultimi 15 anni ci siamo dedicati alla creazione di attrezzature per il fitness e il tempo libero outdoor qualità, versatili di е accessibili per tutti i livelli. Da bambini e adolescenti a sportivi adulti e anziani, abbiamo una linea dedicata a tutti (anche ai cani!). L'innovazione è al centro della nostra attività. Per soddisfare le esigenze del maggior numero e usi per in continua evoluzione, sviluppiamo costantemente nuove linee, utilizzando le ultime tecnologie soluzioni е sempre più creative. Che

i nostri parchi sportivi si trovino in società sportive, hotel, basi militari o in mezzo allo spazio pubblico, tutti devono poter fare attività in tutta sicurezza. Ecco perché la sicurezza è al centro delle nostre preoccupazioni.

Ogni attrezzo GEA Fitness è dotato di un pannello informativo fisso e durevole. Ogni piastra include informazioni sugli esercizi, la sua funzione, consigli su come allenarsi e un codice QR che porta ad un'app gratuita con video tutorial.