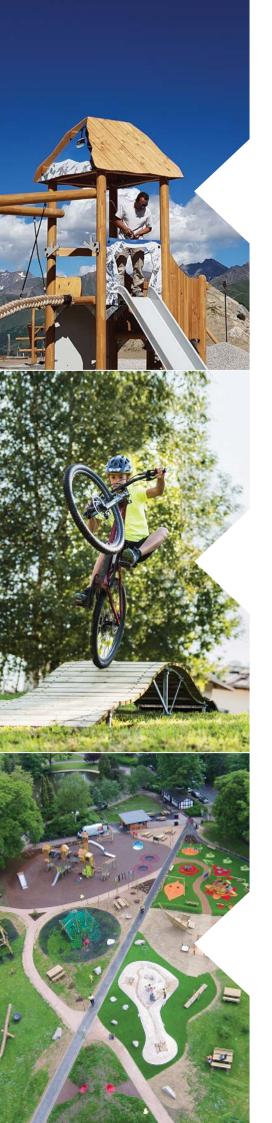

## **10 AREE ATTIVE GIOCO / SPORT**

ATTIVITÀ CONTEMPORANEE

KAMORI KANKO - SAPPORO GIAPPONE INSTALLAZIONE PIÙ LONTANA

Per GEA la discesa è miglioramento e adrenalina in sicurezza. L'animazione delle pendenze invoglia l'utente a ripetere il percorso e lo coinvolge in modo duraturo. Incuriosisce, crea novità, conferisce carattere e unicità al comprensorio.

Con i nostri progetti, siamo in grado di realizzare allestimenti temporanei o permanenti (su un prato o su una pista innevata) che consentano di provare emozioni di velocità, guida, gioco, in completa autonomia e favorendo il processo di crescita e di miglioramento nello sport. Lavoriamo in tutte le stagioni, su diverse pendenze, larghezze e lunghezze. Colline erbose o piste imbiancate. Il piacere è lo stesso.

In inverno, realizziamo allestimenti con ostacoli adatti a principianti e sciatori più esperti.

Elementi in grado di caratterizzare le piste creando maggiore interazione e aumentando il numero di passaggi. dimensioni Di grandi personalizzabili, che е si flettono, ruotano е possono essere abbinati a tunnel, curve paraboliche, spirali e salti. Oppure più piccoli, per percorsi didattici nei campi scuola e attraverso imparare il gioco i movimenti di base dello sci.

SUPER SLOPE

In estate, ricreiamo le stesse emozioni, su piste in erba naturale, sintetica e sterrati, con mezzi di discesa ideali per l'intrattenimento delle famiglie.

Giovani e adulti possono condividere esperienze di gioco e sport praticando lo snow tubing, utilizzando bob, special bikes e mini karts.

#### PERSONALIZZAZIONI

E GRAFICHE A TEMA PER UNA TOTALE CARATTERIZZAZIONE DI OGNI SINGOLO ELEMENTO

Per Gea l'esperienza in piano è socializzazione nel rispetto della natura. Progettiamo e realizziamo parchi integrati nel contesto e rispettosi dell'ambiente, in tutte le stagioni e le condizioni climatiche. Per noi ogni spazio aperto ha in sé le potenzialità per diventare un luogo unico, ideale per divertirsi, per giocare, per fare sport, per stare insieme.

Siamo in grado di proporre esperienze di divertimento sulla neve o su terreno erboso.

Studiamo gli spazi in funzione della massima fruibilità e per un ruolo attivo di chi li vive; i bambini più piccoli giocando scopriranno nuovi stimoli, i ragazzi e gli adulti potranno fare esercizio sico, allenarsi o confrontarsi con attività ricche di emozioni.

In estate e in inverno proponiamo soluzioni vincenti, per ogni tipo di utenza, per creare un'area ludica o uno spazio ricreativo interessante anche per ragazzi e adulti. Impianti gioco, percorsi avventura e per mountain

bike, percorsi benessere, palestre en plein air; in inverno kinderheim sulla neve con prodotti resistenti alle intemperie. Parchi natura in cui lo spazio è organizzato per offrire esperienze di crescita, in cui fare attività fisica е divertirsi imparando; il tutto con materiali di design, moderni е interattivi.

Attrezzature e prodotti specici per l'allestimento di aree in piano: impianti gioco, tracciati per MTB, mini golf, scivoli, tappeti elastici e palestre all'aria aperta.

Grafiche personalizzate a tema, secondo richieste specifiche o in linea con l'immagine coordinata del cliente.

Per imparare al meglio a guidare la bicicletta, saper gestire situazioni improvvise, tipi di terreni vari e sconnesi e diverse inclinazioni. È necessario sperimentare in un contesto controllato molteplici situazioni di guida che difficilmente si incontrano in una strada di città o sulla pista ciclabile.

Gli skill park nascono proprio con questo obiettivo: migliorare la tecnica di guida bike. Gli skill park vengono utilizzati prevalentemente con scopi didattici, nei parchi gioco e nelle bike schools oppure posizionati all'interno di Trail Center e aree sportive per affinare la tecnica, migliorare le proprie performance e progredire nell'allenamento. Crea il percorso da mountain bike perfetto per te e adatto

al parco a disposizione grazie al design modulare delle nostre piattaforme. Gli ostacoli naturali spesso non sono sufficienti per dare vita a Bike Park e Trail Center veramente validi e divertenti. Per introdurre i partecipanti allo sport della bike in un modo semplice e tecnico, per affinare le capacità di guida prima di affrontare i percorsi in ambiente naturale, lo Skill Course è la scelta perfetta.